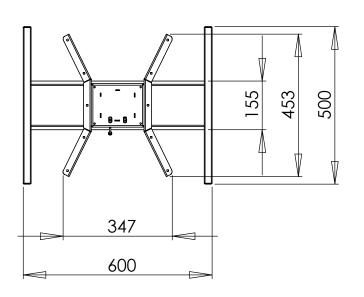

| DO NOT SCALE DRAWING                                                                                                                                                             | SHEET 1 OF 1        |      |            | Conset A/S Staalvej DK-4900 Denmark www.con | Skjern     |
|----------------------------------------------------------------------------------------------------------------------------------------------------------------------------------|---------------------|------|------------|---------------------------------------------|------------|
| UNLESS OTHERWISE SPECIFIED: DIMENSIONS ARE IN MILLIMETERS TOLERANCES: LINEAR: According to ANGULAR: DIN 7168-m                                                                   |                     | NAME | DATE       | TITLE:                                      |            |
|                                                                                                                                                                                  | DRAWN               | jo   | 10-07-2008 |                                             |            |
|                                                                                                                                                                                  | CHECKED             |      |            | 501-19 symmetry foot                        |            |
| PROPRIETARY AND CONFIDENTIAL                                                                                                                                                     | Processes: assembly |      |            | , ,                                         |            |
| THE INFORMATION CONTAINED IN THIS DRAWING IS THE SOLE PROPERTY OF CONSET A/S. ANY REPRODUCTION IN PART OR AS A WHOLE WITHOUT THE WRITTEN PERMISSION OF CONSET A/S IS PROHIBITED. | WEIGHT:             |      |            | DWG NO. 114520                              | REVISION 0 |