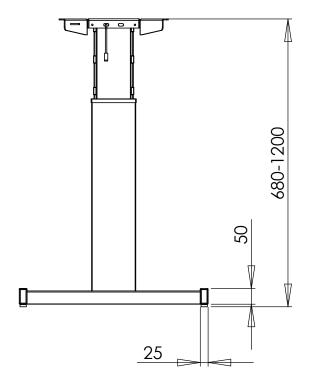

| DO NOT SCALE DRAWING                                                                                                                                                             | SHEET 1 OF 1        |      |            | Conset A/S Staalvej DK-4900 Denmark www.con | Skjern     |
|----------------------------------------------------------------------------------------------------------------------------------------------------------------------------------|---------------------|------|------------|---------------------------------------------|------------|
| UNLESS OTHERWISE SPECIFIED: DIMENSIONS ARE IN MILLIMETERS TOLERANCES: LINEAR: According to ANGULAR: DIN 7168-m                                                                   |                     | NAME | DATE       | TITLE:                                      |            |
|                                                                                                                                                                                  | DRAWN               | jo   | 10-07-2008 |                                             |            |
|                                                                                                                                                                                  | CHECKED             |      |            | 501-19 symmetry foot                        |            |
| PROPRIETARY AND CONFIDENTIAL                                                                                                                                                     | Processes: assembly |      |            | , ,                                         |            |
| THE INFORMATION CONTAINED IN THIS DRAWING IS THE SOLE PROPERTY OF CONSET A/S. ANY REPRODUCTION IN PART OR AS A WHOLE WITHOUT THE WRITTEN PERMISSION OF CONSET A/S IS PROHIBITED. | WEIGHT:             |      |            | DWG NO. 114520                              | REVISION 0 |