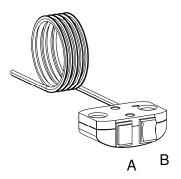

#### Assembly and use

Along with all products a "Direction for assembly and use" is delivered. In this you will find a detailed description of the way of assembly.

After the frame has been mounted the chosen tabletop is mounted and the operation unit will be possible to fix at the bottom side of the tabletop. This operation unit has two rocker switches.

With push switch A and rocker switch B it is possible to move the tabletop up and down and can be stopped at all levels. For safety reasons it is necessary to push both buttons at the same time for moving the table up and down.