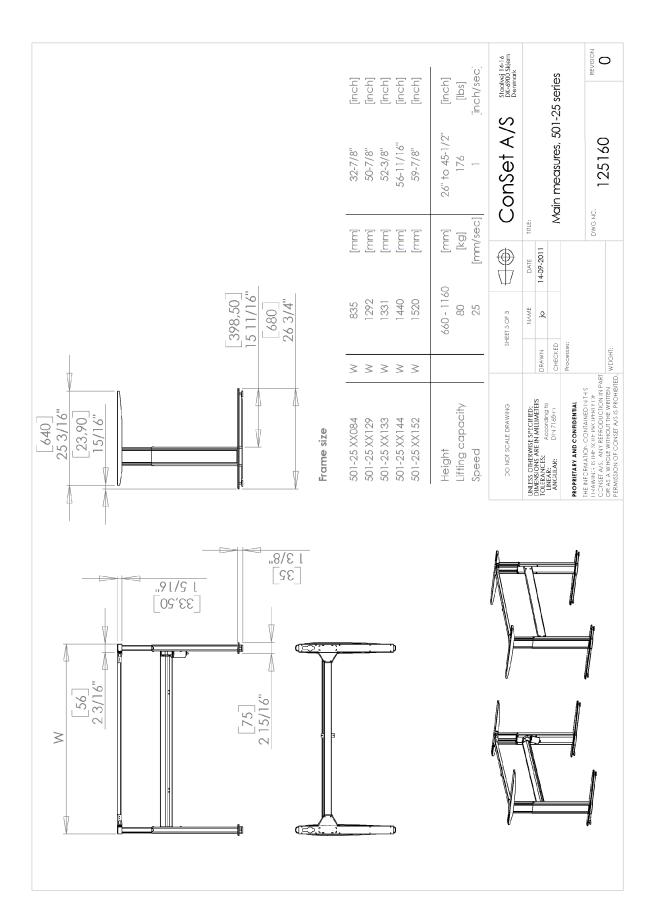

| Left leg                    | Mounting bag | Control box & power supply |                   |              | Upper cross bar              | Lower cross bar              |                                     |                                                                                                                                       | )                            |                                                                                                                                                                                                                      |

# ConSet

#### Main measures and specifications



### ConSet

Product data sheet: Electric height adjustable desk frame 501-25

#### **Tabletop drillings**

## ConSet



#### Assembly and use

Along with all products a "Direction for assembly and use" is delivered. In this you will find a detailed description of the way of assembly.



After the frame has been mounted the chosen tabletop is mounted and the operation unit will be possible to fix at the bottom side of the tabletop. This operation unit has two rocker switches.

With push switch A and rocker switch B it is possible to move the tabletop up and down and can be stopped at all levels. For safety reasons it is necessary to push both buttons at the same time for moving the table up and down.



#### Safety and tests

All products have been tested up against the following norms: