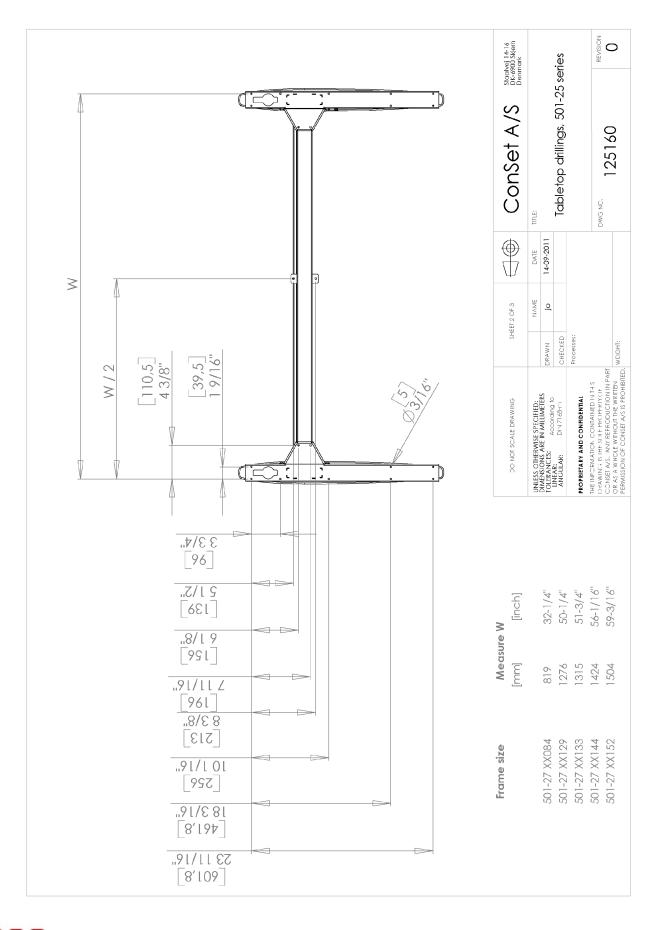

| Left leg                    | Mounting bag | Control box & power supply |                   |              | Upper cross bar              | Lower cross bar              |                                     |                                                                                                                                       | )                            |                                                                                                                                                                                                                      |

# ConSet

#### Main measures and specifications



### ConSet

Product data sheet: Electric height adjustable desk frame 501-25

#### **Tabletop drillings**

## ConSet



#### Assembly and use

Along with all products a "Direction for assembly and use" is delivered. In this you will find a detailed description of the way of assembly.



After the frame has been mounted the chosen tabletop is mounted and the operation unit will be possible to fix at the bottom side of the tabletop. This operation unit has two rocker switches.

With push switch A and rocker switch B it is possible to move the tabletop up and down and can be stopped at all levels. For safety reasons it is necessary to push both buttons at the same time for moving the table up and down.



#### Safety and tests

All products have been tested up against the following norms:

**ISO/DIS 8019** 

DS/ISO 7172

The norms mention above is possible to find at the website in the section "Norms and app