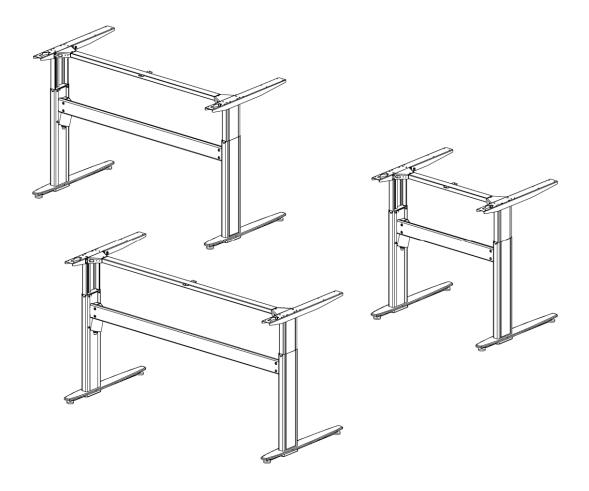

#### Assembly and use

Along with all products a "Direction for assembly and use" is delivered. In this you will find a detailed description of the way of assembly.

After the frame has been mounted the chosen tabletop is mounted and the operation unit will be possible to fix at the bottom side of the tabletop. This operation unit has two rocker switches.