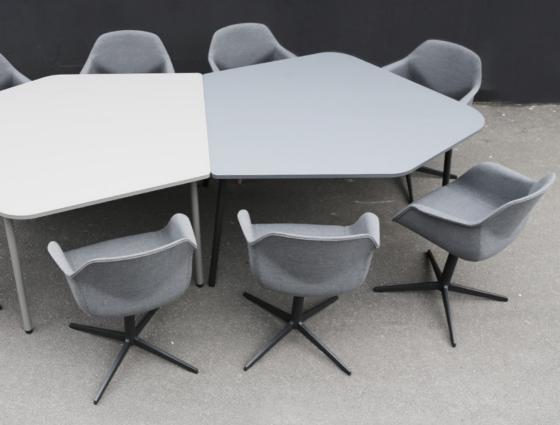

The tangible design and organic shapes and curves makes Four®Real 741 Flake a natural gathering point, whether for 4 or 10 people.

Four®Real tables can be used to create a dynamic and fun space as the options can be connected and reconfigured to create a whole new room design.

## Goodbye to static meeting room!

#FourReal741FlakeByFourDesign