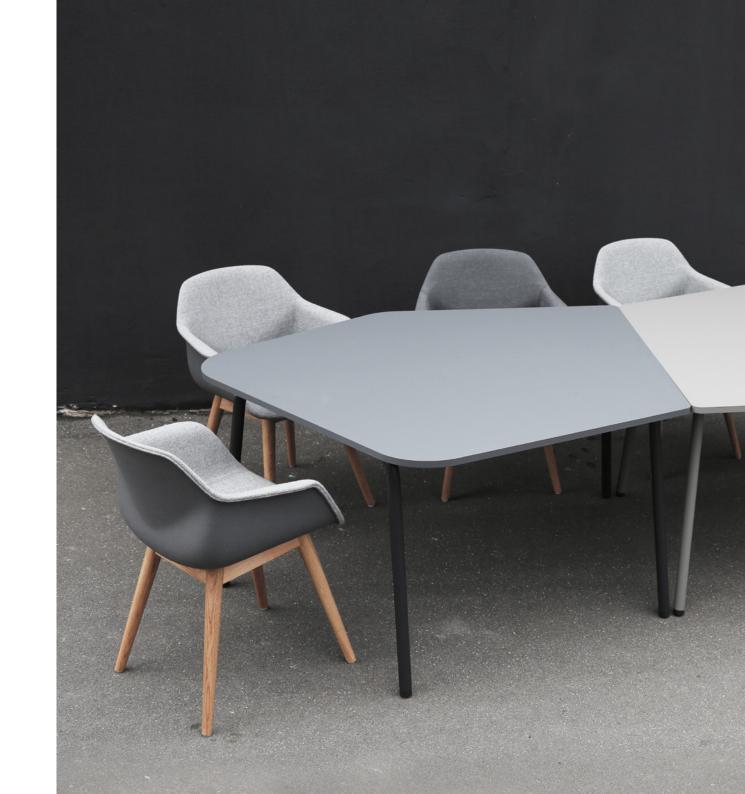

The tangible design and organic shapes and curves makes Four®Real 741 Flake a natural gathering point, whether for 4 or 10 people.

Four®Real tables can be used to create a dynamic and fun space as the options can be connected and reconfigured to create a whole new room design.

## Goodbye to static meeting room!

#FourReal741FlakeByFourDesign