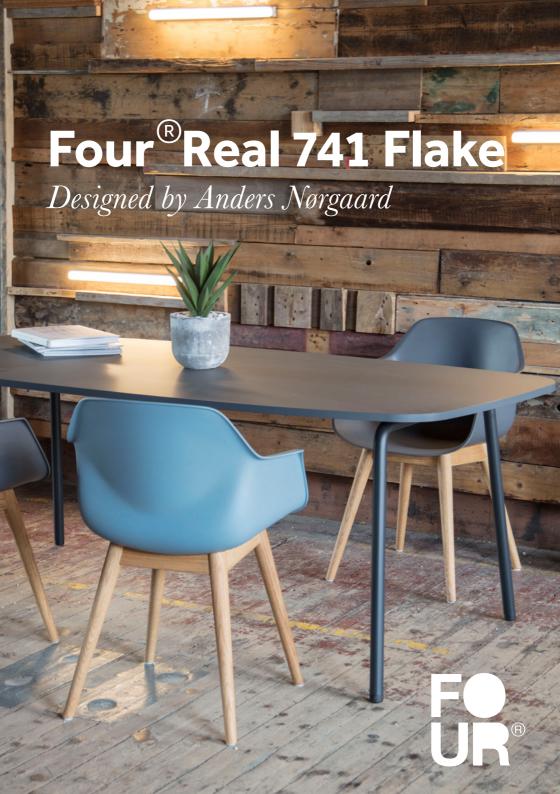

## Let's inspire creativity in the meetingroom!

Create and recreate, again and again, the meeting room design with Four®Real tables.

These innovations are built on the ideas of democratic design and developed to meet the needs for agile and flexible solutions for people to meet at eye level. Four®Real is an inspiring framework for cooperation and mobility for any working environment.

The tangible design and organic shapes and curves makes Four®Real 741 Flake a natural gathering point, whether for 4 or 10 people.

Four®Real tables can be used to create a dynamic and fun space as the options can be connected and reconfigured to create a whole new room design.